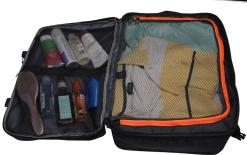

- Made of heavy duty 1680D polyester w/ chunky zippers
- Quality construction w/ reinforced stitching on all carry handle &
- Front section has multiple zip & mesh pockets for travel essentials
- A unique travel section with a zip compartment for multiple days of clothes & pockets for toiletries
- Back section has a TSA friendly design & a sleeve for 17" laptop & 13" tablet
- Trolley strap on the back fits over luggage handlefor convenience
- Built-in USB charging system