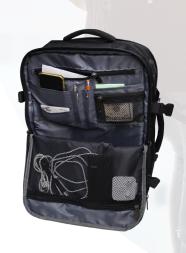

- Made of heavy duty 1680D polyester w/ chunky zippers
- Quality construction w/ reinforced stitching on all carry handle &
- Front section has multiple zip & mesh pockets for travel essentials
- A unique travel section with a zip compartment for multiple days of clothes & pockets for toiletries
- Back section has a TSA friendly design & a sleeve for 17" laptop & 13" tablet
- Trolley strap on the back fits over luggage handlefor convenience
- Built-in USB charging system