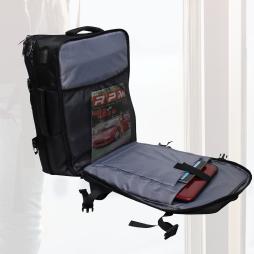

- Made of heavy duty 1680D polyester w/ chunky zippers
- Quality construction w/ reinforced stitching on all carry handle &
- Front section has multiple zip & mesh pockets for travel essentials
- A unique travel section with a zip compartment for multiple days of clothes & pockets for toiletries
- Back section has a TSA friendly design & a sleeve for 17" laptop & 13" tablet
- Trolley strap on the back fits over luggage handlefor convenience
- Built-in USB charging system