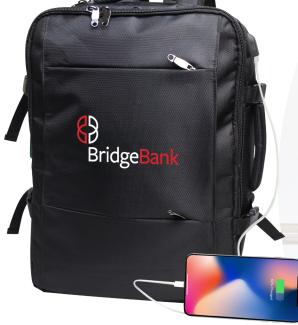

## State-of-the art Travel Backpack blending the best of a travel & functional backpack

\* All prices include 1 color imprint \* Set up: \$50.00 per color for imprint

Workhorse Travel Backpack

Black As Low As \$54.17

- Made of heavy duty 1680D polyester w/ chunky zippers
- Quality construction w/ reinforced stitching on all carry handle &
- Front section has multiple zip & mesh pockets for travel essentials
- A unique travel section with a zip compartment for multiple days of clothes & pockets for toiletries
- Back section has a TSA friendly design & a sleeve for 17" laptop & 13" tablet
- Trolley strap on the back fits over luggage handlefor convenience
- Built-in USB charging system